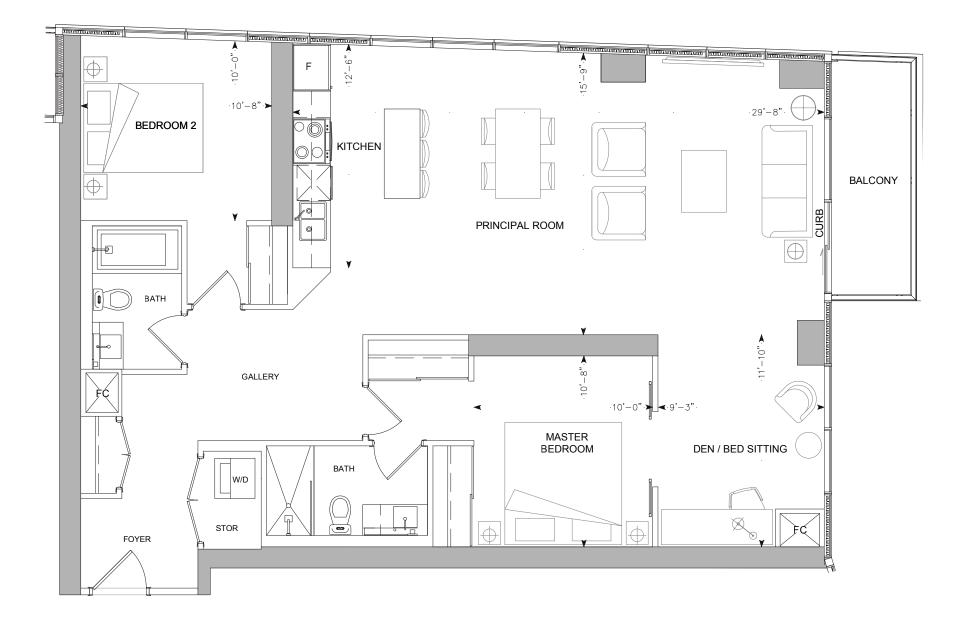

## PAVILION4-5

UNIT # 414 | 515 | 2 BED + DEN | ± 1,245 s.f. | BALCONY ± 55 s.f.

BRIAR LANE

## **±** 1,245 **s.f.** | BALCONY **±** 55 **s.f.**